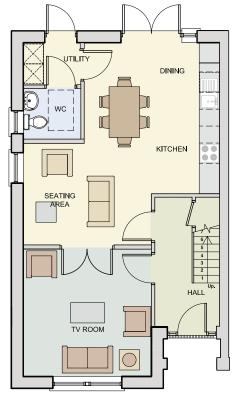

GROUND FLOOR

FIRST FLOOR

## HOUSE TYPE C - 3 BED SEMI-DETACHED HOUSE

Disclaimer – The particulars contained in this document were prepared from preliminary plans and specifications and are intended only as a guide as final finishes may vary. The particulars do not form part of any offer or contract and should not be relied upon as statements or representations of fact. Any areas, measurements or distances are approximate. Text, photographs, plans and site plans are for guidance purposes only, are not necessarily comprehensive and may be subject to change. Knight Frank or Tormey Lee Auctioneers are not authorised to make or give any representations or warranties in relation to the property. It should not be assumed that the property has all necessary planning consents. We have not made any investigation into the existence or otherwise of any issues concerning pollution of land, air or water contamination, the purchaser is responsible for making their own enquiries.