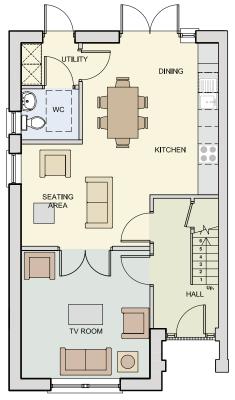

GROUND FLOOR

First Floor

SECOND FLOOR

## HOUSE TYPE B - 4 BED SEMI-DETACHED HOUSE

Disclaimer – The particulars contained in this document were prepared from preliminary plans and specifications and are intended only as a guide as final finishes may vary. The particulars do not form part of any offer or contract and should not be relied upon as statements or representations of fact. Any areas, measurements or distances are approximate. Text, photographs, plans and site plans are for guidance purposes only, are not necessarily comprehensive and may be subject to change. Knight Frank or Tormey Lee Auctioneers are not authorised to make or give any representations or warranties in relation to the property. It should not be assumed that the property has all necessary planning consents