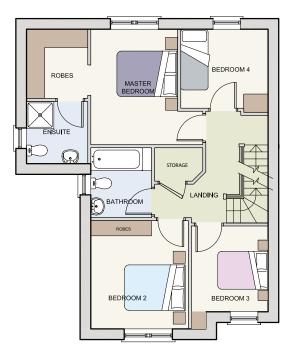

Ground Floor





First Floor

Second Floor (Optional Loft Conversion)

## HOUSE TYPE A - 4 BED SEMI-DETACHED HOUSE

Disclaimer – The particulars contained in this document were prepared from preliminary plans and specifications and are intended only as a guide as final finishes may vary. The particulars do not form part of any offer or contract and should not be relied upon as statements or representations of fact. Any areas, measurements or distances are approximate. Text, photographs, plans and site plans are for guidance purposes only, are not necessarily comprehensive and may be subject to change. Knight Frank or Tormey Lee Auctioneers are not authorised to make or give any representations or warranties in relation to the property. It should not be assumed that the property has all necessary planni