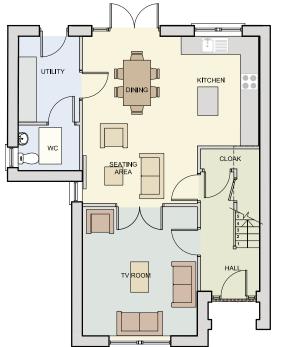

Ground Floor





First Floor

Second Floor (Optional Loft Conversion)

## HOUSE TYPE A - 4 BED SEMI-DETACHED HOUSE

Disclaimer – The particulars contained in this document were prepared from preliminary plans and specifications and are intended only as a guide as final finishes may vary. The particulars do not form part of any offer or contract and should not be relied upon as statements or representations of fact. Any areas, measurements or distances are approximate. Text, photographs, plans and site plans are for guidance purposes only, are not necessarily comprehensive and may be subject to change. Knight Frank or Tormey Lee Auctioneers are not authorised to make or give any representations or warranties in relation to the property. It should not be assumed that the property has all